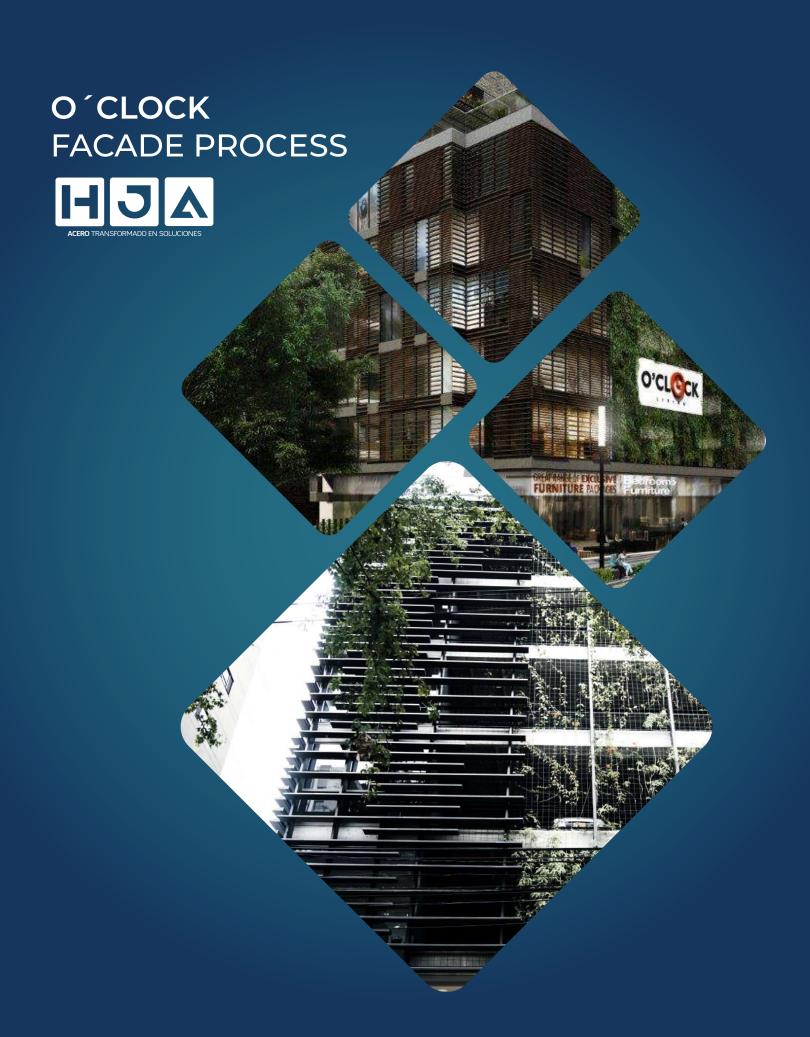

## O´CLOCK PROCESS

Project's render provided by the designer-architect.

STEP 02 BRAIN STORMING ...

Brain Storming process, made by our designer's team to define and optimize aesthetic and constructive aspects before being processed digitally.

# O´CLOCK PROCESS

**DETAILED DIGITAL DESIGN** 

STEP 03

Render with the digital interpretation of the project, where aesthetic and functional elements are evaluated before proceeding to manufacture.

Louvers facades manufactured and installed by HJA S.A.S meeting and satisfaying our customer's expectations.