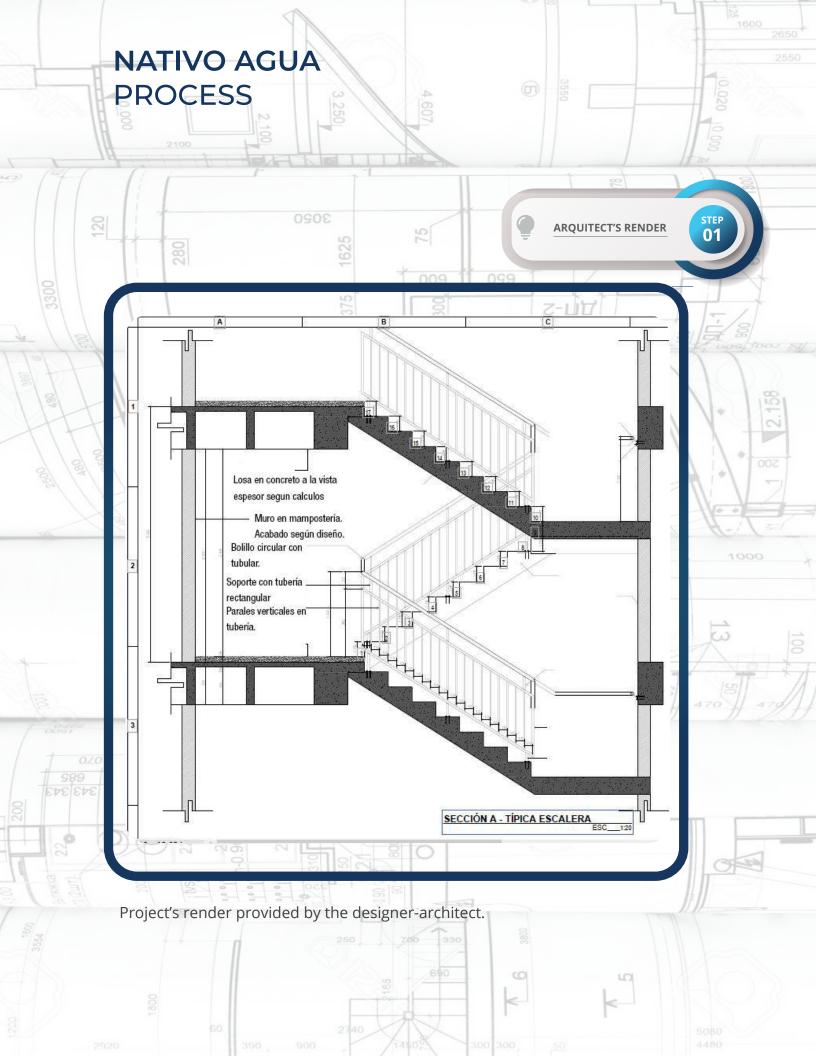

## O´CLOCK PROCESS

Project's render provided by the designer-architect.

STEP 02 BRAIN STORMING ...

Brain Storming process, made by our designer's team to define and optimize aesthetic and constructive aspects before being processed digitally.