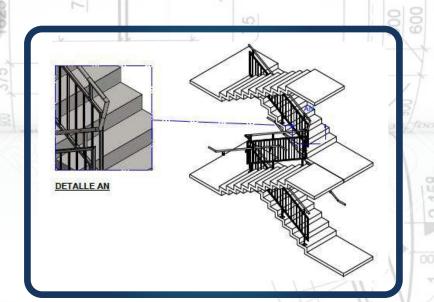

# O´CLOCK PROCESS

**DETAILED DIGITAL DESIGN** 

STEP 03

Render with the digital interpretation of the project, where aesthetic and functional elements are evaluated before proceeding to manufacture.

Louvers facades manufactured and installed by HJA S.A.S meeting and satisfaying our customer's expectations.