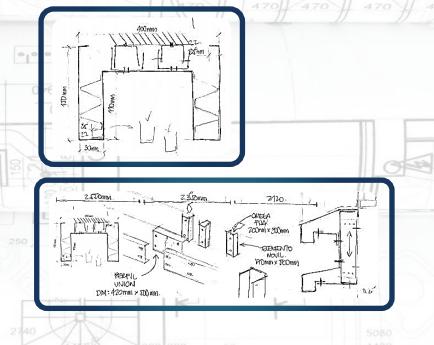

Render with the digital interpretation of the project, where aesthetic and functional elements are evaluated before proceeding to manufacture.

2750

PASAMANOS EN OBRA NEGRA