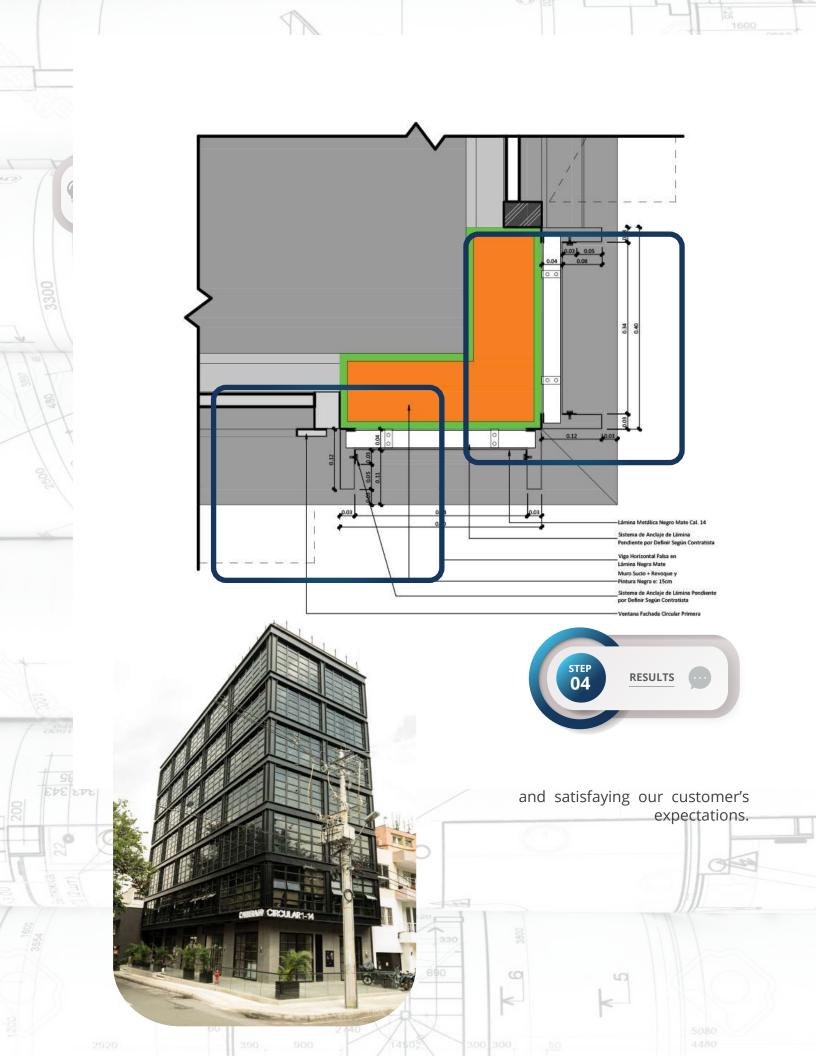

# O´CLOCK PROCESS

**DETAILED DIGITAL DESIGN** 

STEP 03

Render with the digital interpretation of the project, where aesthetic and functional elements are evaluated before proceeding to manufacture.

Louvers facades manufactured and installed by HJA S.A.S meeting and satisfaying our customer's expectations.